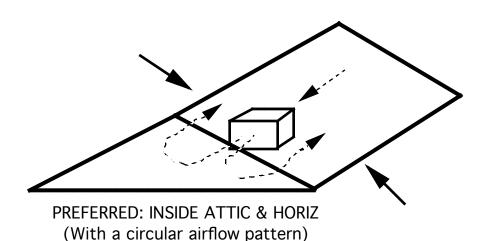

## Installation Methods

ALTERNATE METHOD: GABLE MOUNT (Inadequate internal attic height)

ALTERNATE METHOD: ON ROOF MOUNT (Where desired & structure permits)

- PCS1 CAN BE MOUNTED IN ANY POSITION
- INSTALLATIONS OTHER THAN HORIZONTAL MUST PROVIDE FOR CONDENSATE COLLECTION AND DRAIN OFF OR EVAPORATION.
- ALL EXTERIOR INSTALLATIONS MUST PROVIDE FOR A GOOD SEAL BETWEEN THE PCS1 COIL AND THE ATTIC AREA.
- INSTALLATIONS SHOULD BE IN THE MAIN ATTIC AREA WITH A SQ FT OF CEILING AREA EQUAL TO OR > THAN THE SIZE OF THE POOL.
- INSTALLATION OBJECTIVE IS TO DRAW AIR FLOW FROM UNDER AND ACROSS THE ROOF WHERE THE HEAT IS LOCATED.