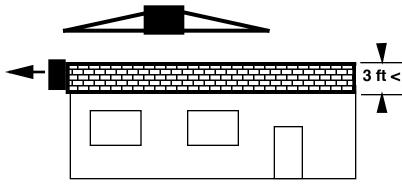

## Installation Methods

ALTERNATE METHOD: GABLE MOUNT (Inadequate internal attic height)

ALTERNATE METHOD: ON ROOF MOUNT (Where desired & structure permits)

- PCS1 CAN BE MOUNTED IN ANY POSITION
- INSTALLATIONS OTHER THAN HORIZONTAL MUST PROVIDE FOR CONDENSATE COLLECTION AND DRAIN OFF OR EVAPORATION.
- ALL EXTERIOR INSTALLATIONS MUST PROVIDE FOR A GOOD SEAL BETWEEN THE PCS1 COIL AND THE ATTIC AREA.
- INSTALLATIONS SHOULD BE IN THE MAIN ATTIC AREA WITH A SQ FT OF CEILING AREA EQUAL TO OR > THAN THE SIZE OF THE POOL.
- INSTALLATION OBJECTIVE IS TO DRAW AIR FLOW FROM UNDER AND ACROSS THE ROOF WHERE THE HEAT IS LOCATED.