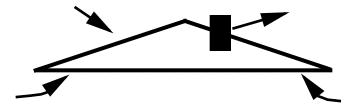

## Installation Methods

ALTERNATE METHOD: GABLE MOUNT (Inadequate internal attic height)

ALTERNATE METHOD: ON ROOF MOUNT (Where desired & structure permits)

- PCS1 CAN BE MOUNTED IN ANY POSITION
- INSTALLATIONS OTHER THAN HORIZONTAL MUST PROVIDE FOR CONDENSATE COLLECTION AND DRAIN OFF OR EVAPORATION.
- ALL EXTERIOR INSTALLATIONS MUST PROVIDE FOR A GOOD SEAL BETWEEN THE PCS1 COIL AND THE ATTIC AREA.
- INSTALLATIONS SHOULD BE IN THE MAIN ATTIC AREA WITH A SQ FT OF CEILING AREA EQUAL TO OR > THAN THE SIZE OF THE POOL.
- INSTALLATION OBJECTIVE IS TO DRAW AIR FLOW FROM UNDER AND ACROSS THE ROOF WHERE THE HEAT IS LOCATED.